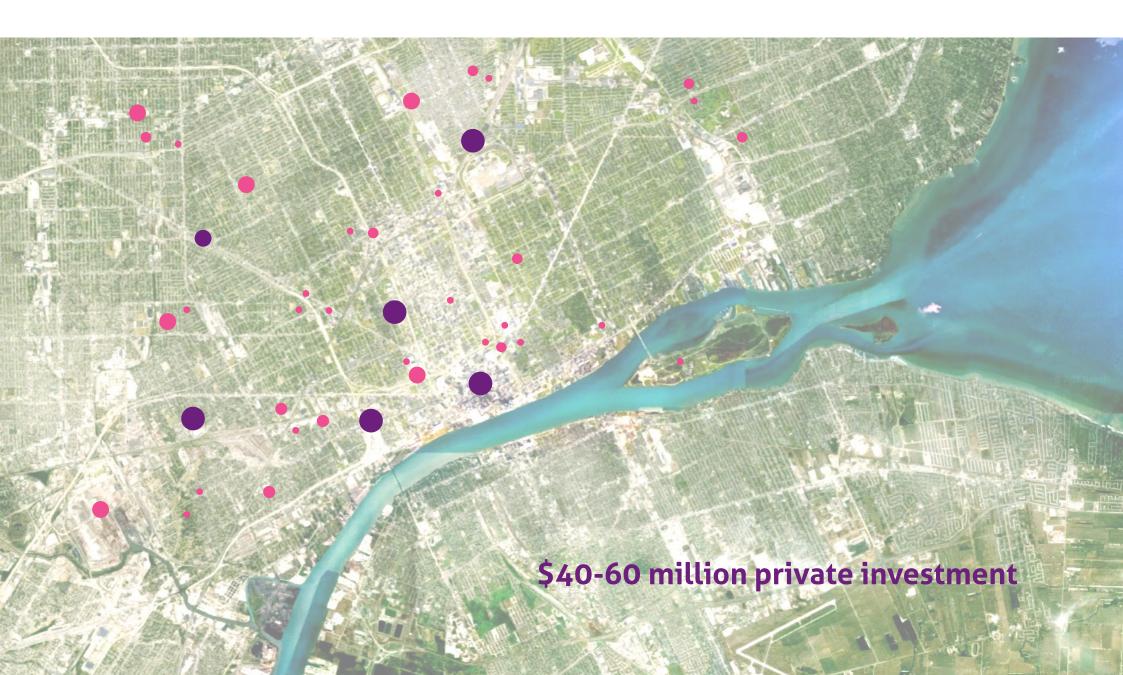

### **Benefits**

Social rise
Economic
Cultural
Safety
Biodiversity
Water quality
Air quality
Jobs
Education
Self-sustaining

Build the new economic backbone of Detroit with bio-based industries.

D WATER & DRINKS