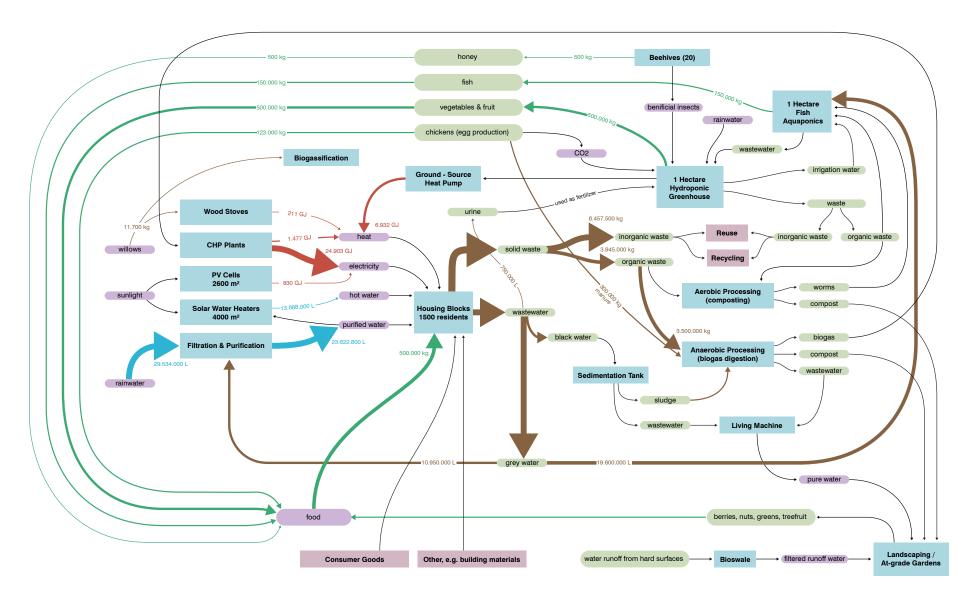

### **Benefits**

Social rise
Economic
Cultural
Safety
Biodiversity
Water quality
Air quality
Jobs
Education
Self-sustaining

Build the new economic backbone of Detroit with bio-based industries.

D WATER & DRINKS