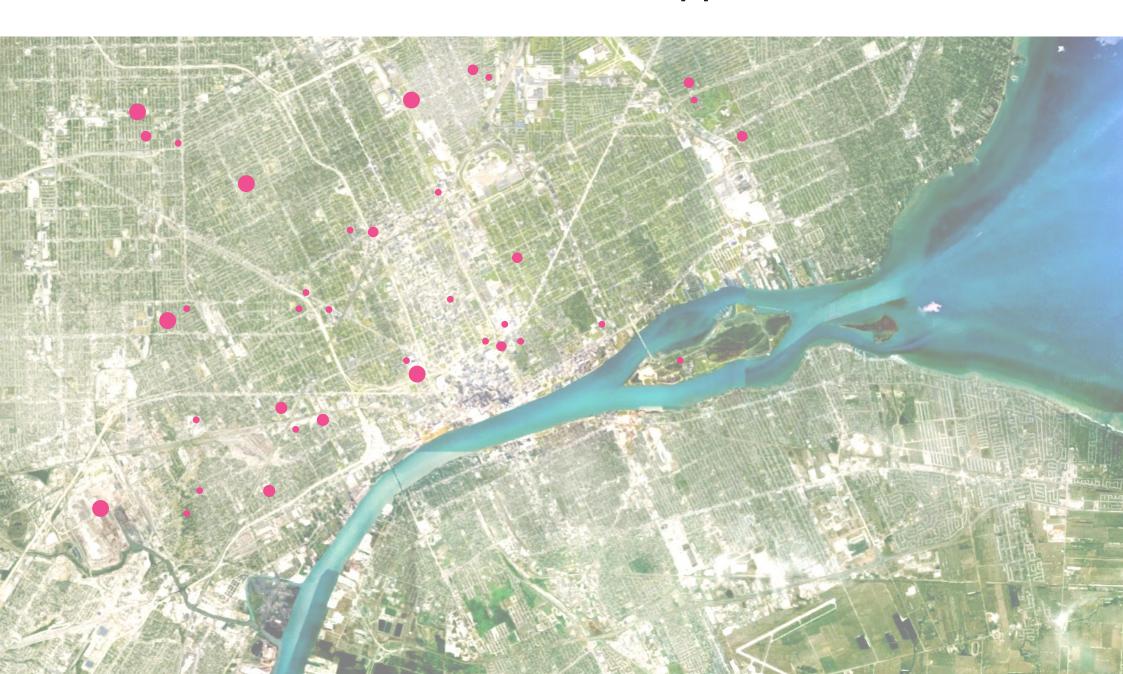

Attract \$ 200k Phase 1 funding www.detroiturbanregen.com

- Attract \$ 200k Phase 1 funding www.detroiturbanregen.com
- Form new partnerships

- Attract \$ 200k Phase 1 funding www.detroiturbanregen.com
- Form new partnerships

September 2015: Start Phase 1

- Attract \$ 200k Phase 1 funding www.detroiturbanregen.com
- Form new partnerships

September 2015: Start Phase 1
July 2016: Start Phase 2

www.detroiturbanregen.com